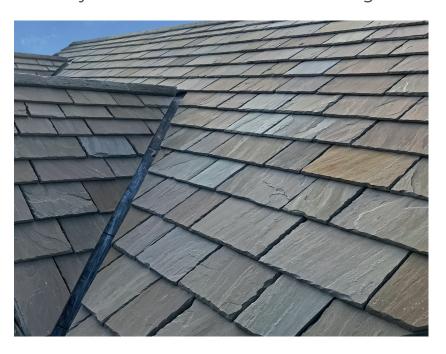

## Diminishing Natural Stone Slate

Ethically sourced Natural Stone Roofing Slate

| 3          |            |            |             |             |            |
|------------|------------|------------|-------------|-------------|------------|
| Length 22" | Length 26" | Length 30" | Length 32"* | Length 34"* | Length 36" |
| 22" x 24"  | 26" x 24"  | 30" x 24"  | 32" x 24"   | 34" x 24"   | 36" x 24"  |
| 22" x 18"  | 26" x 18"  | 30" x 18"  | 32" x 18"   | 34" x 18"   | 36" x 18"  |
| 22" x 12"  | 26" x 12"  | 30" x 12"  | 32" x 12"   | 34" x 12"   | 36" x 12"  |
|            |            |            |             |             |            |
|            |            |            |             |             |            |